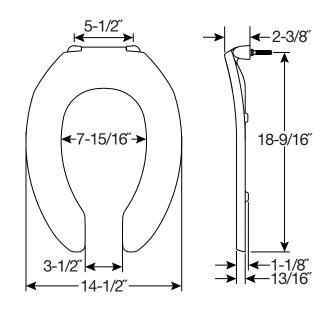

## 2155CT / 2155SSCT

COMMERCIAL HEAVY-DUTY PLASTIC TOILET SEAT

## **SPECIFICATIONS:**

Size: Elongated

Material: Plastic

Style: Open Front less Cover

Ring Bumpers: Four

Hinges: Plastic Non Self-Sustaining Check Hinges (2155CT) or Self-Sustaining Check Hinges (2155SSCT) with Non-Corroding 300 Series Stainless Steel Posts and Pintles

Hardware: STA-TITE<sup>®</sup> Commercial Fastening System<sup>™</sup>

Complies with IAPMO/ANSI Z124.5 Performance Standards Heavy-Duty Commercial

Church Seat Co., Sheboygan Falls, WI 53085 ToiletSeats.com Church Seat Co. reserves the right to make revisions without notice to product specifications.